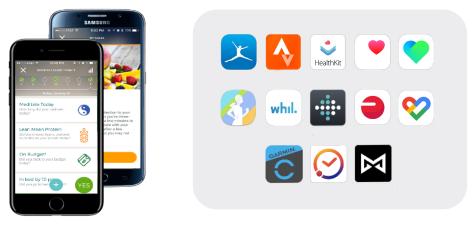

# **Connect your favorite devices and apps (optional)**

If you're already using a fitness app, you can add it easily to Virgin Pulse. Just follow the on-screen instructions. Remember, you can still use Virgin Pulse and earn points without connecting a smartphone or wearable tracking device.