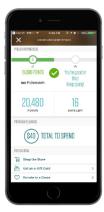

# Use the convenient mobile app for on-the-go access

Track your steps, review your stats, and monitor your rewards—everything is at your fingertips.

Complete cards, track healthy habits, view challenges, and more.

View your stats including steps, workouts, and active minutes.

See detailed program progress, points, and rewards.

(Optional) Wirelessly sync your Max Buzz or preferred activity tracker.