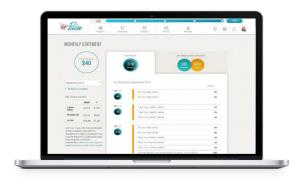

### **Track your rewards**

Review your Monthly Statement for a quick look at your earned points and rewards.