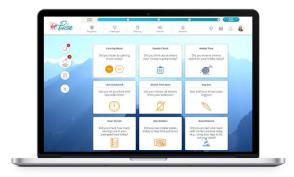

# How to earn points

Here are some ways you can earn points. For more ideas, check out the **How to Earn** tab.

#### **Read your daily cards**

Each day you'll find two new cards with healthy habit tips that are tailored to your chosen interests.

#### **Track your Healthy Habits**

Want to add a habit? Visit Healthy Habits under the home menu for options.

#### **Complete your health check**

Get insight into your health status, along with tips for positive change.

| Derrychy You Concerny & You Your Body & You                                                                                                                                                                                                                                                                                                                                                                                                                                                                                                                                                                                                                                                                                                                                                                                                                                                                                                                                                                                                                                                                                                                                                                                                                                                                                                                                                                                                                                                                                                                                                                                                                                                                                                                                                                                                                                                                                                                                                                                                                                                                                     | E |
|---------------------------------------------------------------------------------------------------------------------------------------------------------------------------------------------------------------------------------------------------------------------------------------------------------------------------------------------------------------------------------------------------------------------------------------------------------------------------------------------------------------------------------------------------------------------------------------------------------------------------------------------------------------------------------------------------------------------------------------------------------------------------------------------------------------------------------------------------------------------------------------------------------------------------------------------------------------------------------------------------------------------------------------------------------------------------------------------------------------------------------------------------------------------------------------------------------------------------------------------------------------------------------------------------------------------------------------------------------------------------------------------------------------------------------------------------------------------------------------------------------------------------------------------------------------------------------------------------------------------------------------------------------------------------------------------------------------------------------------------------------------------------------------------------------------------------------------------------------------------------------------------------------------------------------------------------------------------------------------------------------------------------------------------------------------------------------------------------------------------------------|---|
| Welcome!           New hard weak           Image: A set of the mark           Image: A set of the mark <th></th>                                                                                                                                                                                                                                                                                                                                                                                                                                                                                                                                                                                                                                                                                                                                                                                                                                                                                                                      |   |
| Note: this source is not interested to be a<br>extent source) feedback (Source (Member/Inter/Member/Inter/Inter/Inter/Inter/Inter/Inter/Inter/Inter/Inter/Inter/Inter/Inter/Inter/Inter/Inter/Inter/Inter/Inter/Inter/Inter/Inter/Inter/Inter/Inter/Inter/Inter/Inter/Inter/Inter/Inter/Inter/Inter/Inter/Inter/Inter/Inter/Inter/Inter/Inter/Inter/Inter/Inter/Inter/Inter/Inter/Inter/Inter/Inter/Inter/Inter/Inter/Inter/Inter/Inter/Inter/Inter/Inter/Inter/Inter/Inter/Inter/Inter/Inter/Inter/Inter/Inter/Inter/Inter/Inter/Inter/Inter/Inter/Inter/Inter/Inter/Inter/Inter/Inter/Inter/Inter/Inter/Inter/Inter/Inter/Inter/Inter/Inter/Inter/Inter/Inter/Inter/Inter/Inter/Inter/Inter/Inter/Inter/Inter/Inter/Inter/Inter/Inter/Inter/Inter/Inter/Inter/Inter/Inter/Inter/Inter/Inter/Inter/Inter/Inter/Inter/Inter/Inter/Inter/Inter/Inter/Inter/Inter/Inter/Inter/Inter/Inter/Inter/Inter/Inter/Inter/Inter/Inter/Inter/Inter/Inter/Inter/Inter/Inter/Inter/Inter/Inter/Inter/Inter/Inter/Inter/Inter/Inter/Inter/Inter/Inter/Inter/Inter/Inter/Inter/Inter/Inter/Inter/Inter/Inter/Inter/Inter/Inter/Inter/Inter/Inter/Inter/Inter/Inter/Inter/Inter/Inter/Inter/Inter/Inter/Inter/Inter/Inter/Inter/Inter/Inter/Inter/Inter/Inter/Inter/Inter/Inter/Inter/Inter/Inter/Inter/Inter/Inter/Inter/Inter/Inter/Inter/Inter/Inter/Inter/Inter/Inter/Inter/Inter/Inter/Inter/Inter/Inter/Inter/Inter/Inter/Inter/Inter/Inter/Inter/Inter/Inter/Inter/Inter/Inter/Inter/Inter/Inter/Inter/Inter/Inter/Inter/Inter/Inter/Inter/Inter/Inter/Inter/Inter/Inter/Inter/Inter/Inter/Inter/Inter/Inter/Inter/Inter/Inter/Inter/Inter/Inter/Inter/Inter/Inter/Inter/Inter/Inter/Inter/Inter/Inter/Inter/Inter/Inter/Inter/Inter/Inter/Inter/Inter/Inter/Inter/Inter/Inter/Inter/Inter/Inter/Inter/Inter/Inter/Inter/Inter/Inter/Inter/Inter/Inter/Inter/Inter/Inter/Inter/Inter/Inter/Inter/Inter/Inter/Inter/Inter/Inter/Inter/Inter/Inter/Inter/Inter/Inter/Inter/Inter/Inter/Inter/Inter/Inter/Inter/Inter/Inter/Inter/Inter/Inter/Inter/Inter/Inter/Inter/Inter/Inter/Inter/Inter/Inter/Inter/Inter/Inter/Inter/Inter/Inter/Int | - |

#### Have some fun with challenges

Start or accept a challenge for a little extra motivation (and maybe earn some bragging rights).

#### **Create a Journey**

Plan and monitor your progress toward better nutrition or sleep habits with Journeys.