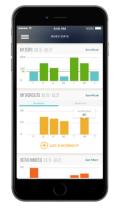

View your stats including steps, workouts, and active minutes.

See detailed program progress, points, and rewards.

(Optional) Wirelessly sync your Max Buzz or preferred activity tracker.

#### **Monitor your progress**

View your stats, including steps, workouts, and active minutes, on the stats page under the home menu.