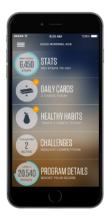

# Use the convenient mobile app for on-the-go access

Track your steps, review your stats, and monitor your rewards—everything is at your fingertips.

Complete cards, track healthy habits, view challenges, and more.

View your stats including steps, workouts, and active minutes.

See detailed program progress, points, and rewards.

(Optional) Wirelessly sync your Max Buzz or preferred activity tracker.