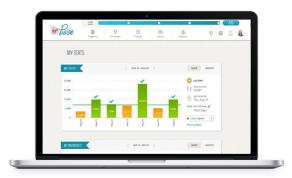

#### **Monitor your progress**

View your stats, including steps, workouts, and active minutes, on the stats page under the home menu.